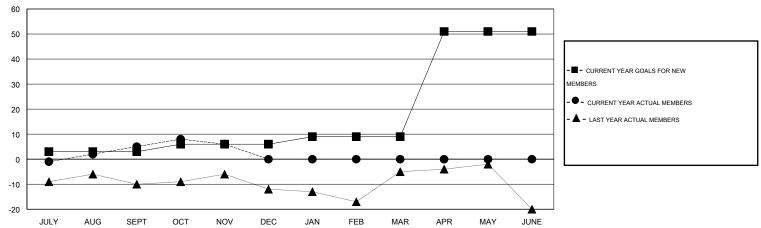

#### GOALS AND ACTUAL MEMBERS CUMULATIVE

| DROPPED CLUBS: 1  DROPPED MEMBERS |    | 11 CLUBS OF 38 ADDED 1 OR MORE<br>NEW MEMBERS | •                     | '5.56%)<br>?4.44%) |
|-----------------------------------|----|-----------------------------------------------|-----------------------|--------------------|
| DECEASED                          | 5  | CLICK HERE FOR HEALTH                         | FAMILY UNIT MEMBERS   | 217                |
| CLUB CANCELLED                    | 12 | ASSESSMENT DATA                               |                       |                    |
| OTHER                             | 23 |                                               | HEAD OF HOUSEHOLD     | 108                |
| TOTAL                             | 40 |                                               | NON-HEAD OF HOUSEHOLD | 109                |